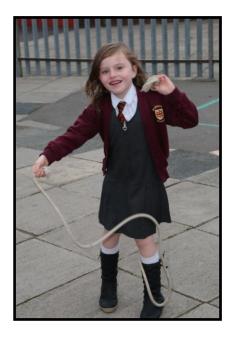

## **BOYS:**

White shirt School Tie Grey shorts/trousers School sweatshirt (round neck or V-neck) Black shoes

GIRLS:
White blouse
School Tie
Grey skirt or pinafore
School cardigan
Black shoes