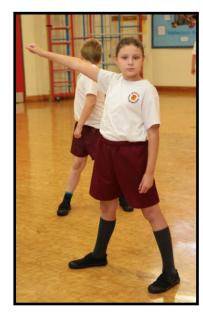

## FOR PHYSICAL EDUCATION LESSONS:

Maroon shorts
White round neck t-shirt.
Black Pumps

Ideally, children should not wear any jewellery in school.

Stud earrings are permitted, but must be removed for P.E. and Swimming lessons as there are obvious dangers when children are taking part in these activities. It is much simpler to leave the earrings at home on the days when your child has a P.E. or swimming lesson.