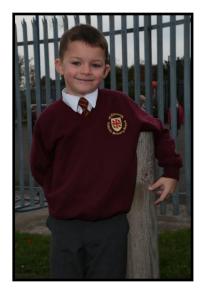

## **BOYS:**

White shirt School Tie Grey shorts/trousers School sweatshirt (round neck or V-neck) Black shoes

GIRLS:
White blouse
School Tie
Grey skirt or pinafore
School cardigan
Black shoes